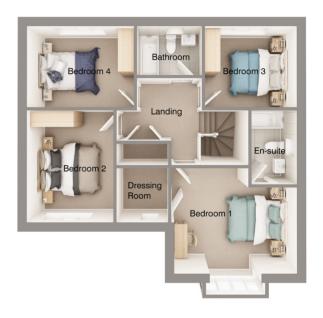

#### First Floor

| Room          | MM          | FT             |
|---------------|-------------|----------------|
| Bedroom 1     | 4278 x 4175 | 14' x 13'8"    |
| Dressing Room | 1798 x 1888 | 5'11" x 6'2"   |
| En Suite      | 2582 x 1663 | 8'6" x 5'5"    |
| Bedroom 2     | 3019 x 3908 | 9'11" x 12'10" |
| Bedroom 3     | 3203 x 2834 | 10'6" x 9'4"   |
| Bedroom 4     | 3707 x 2834 | 12'2" x 9'4"   |
| Bathroom      | 1961 x 1663 | 6'5" x 5'5"    |