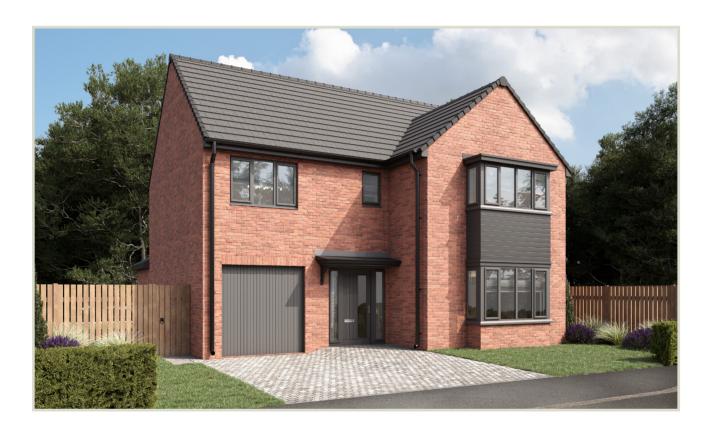

## The Kettlewell

### Four bedroom family home

This fabulous, four bedroom family home boasts a charming, spacious entrance hall with an elegant turned staircase. A distinctive patio style door floods the open plan kitchen/dining room with light and leads into the delightful garden room which overlooks the rear garden through attractive french doors. The separate living room with walk in bay window offers a perfect retreat for peace and tranquillity.