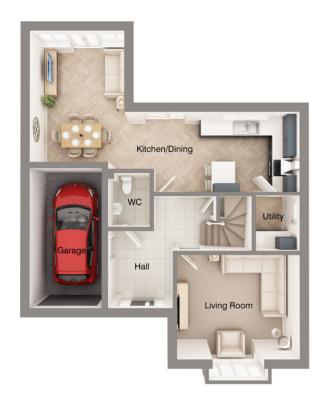

#### Ground Floor

## Ground Floor First Floor

| Room               | MM          | FT             |
|--------------------|-------------|----------------|
| Living Room        | 4278 x 3637 | 14' x 11'11"   |
| Kitchen            | 6094 x 2800 | 20' x 9'2      |
| Dining/Garden Room | 3325 x 4590 | 10'11" x 15'1" |
| WC                 | 1448 x 1874 | 4'9" x 6'2"    |
| Utility            | 1625 x 1900 | 5'4" x 6'3"    |
| Garage             | 2489 x 4826 | 8'2 x 15'10"   |